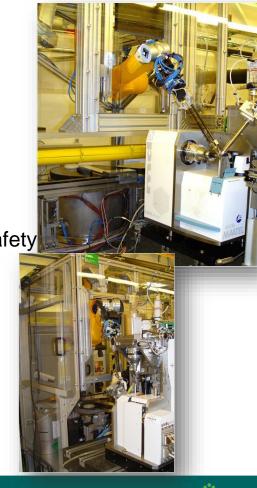

# **Marvin Features**

- Capacity: 170 Samples
- Mount/Dismount(sample in air) 10s / Overall mounting 30s/ Changing of Pucks 30s
- SPINE standard Mounting with Vial
- Load / Eject Pucks into dewar by the robot
- Hanging/standing Robot installation to mount on MD2/3
- Closed environment (robot cage) for personal safety/ device safety
- Low humidity inside the cage: dew point -20 deg
- Quick Robot Gripper exchange <1h</li>
- Smooth dewar nitrogen filling due to communicating tube
- Simple mechanical grippers, simple dewar design