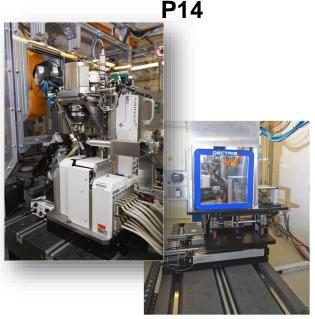

# P14 Additional Features

- Mounting on 3 predefined positions
  - Unfocused Beam
  - Horizontal focused Beam
  - Double focused Beam

PCcPAC 2018 179 Internetion Workstorm Design Terrelayin and Interfer Fathers Control October 16-19, 2018 Handhar, Teinen