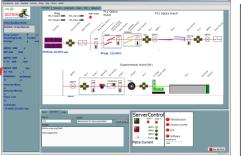

#### EMBL MX beamlines at PETRA III

- Tunable from 4-20 keV, He-beam path option, detector stage for large 2 angles.
- Horizontal axis MD2 diffractometer.
- PILATUS 6M pixel detector.

- Focus adjustable from top-hat to microfocus; tunable from 6-35 keV, CRL + KB optics.
- Vertical axis MD3 diffractometer.
- PILATUS 6M pixel detector.