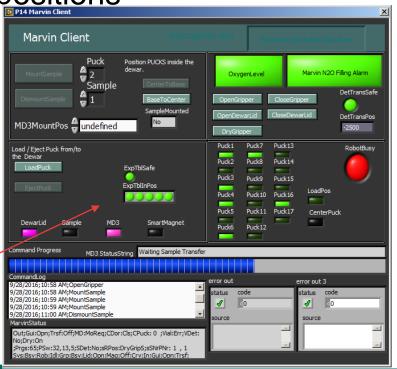

# **Marvin Features**

- Capacity: 170 Samples
- Mount/Dismount(sample in air) 10s / Overall mounting 30s/ Changing of Pucks 30s
- SPINE standard Mounting with Vial
- Load / Eject Pucks into dewar by the robot
- Hanging/standing Robot installation to mount on MD2/3
- Closed environment (robot cage) for personal safety/ device safety
- Low humidity inside the cage: dew point -20 deg
- Quick Robot Gripper exchange <1h</li>
- Smooth dewar nitrogen filling due to communicating tube
- Simple mechanical grippers, simple dewar design