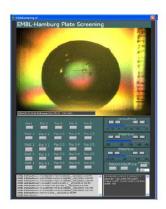

# Potential system improvements

Plate Screening @ P13

- Plate Screening by Robot-
- Barcode reading
- Integration miniSpine
- Automatic loading of Pucks
  From transport Dewar by robot
- Marvin BICFROK integration
- Alarm System
  integration