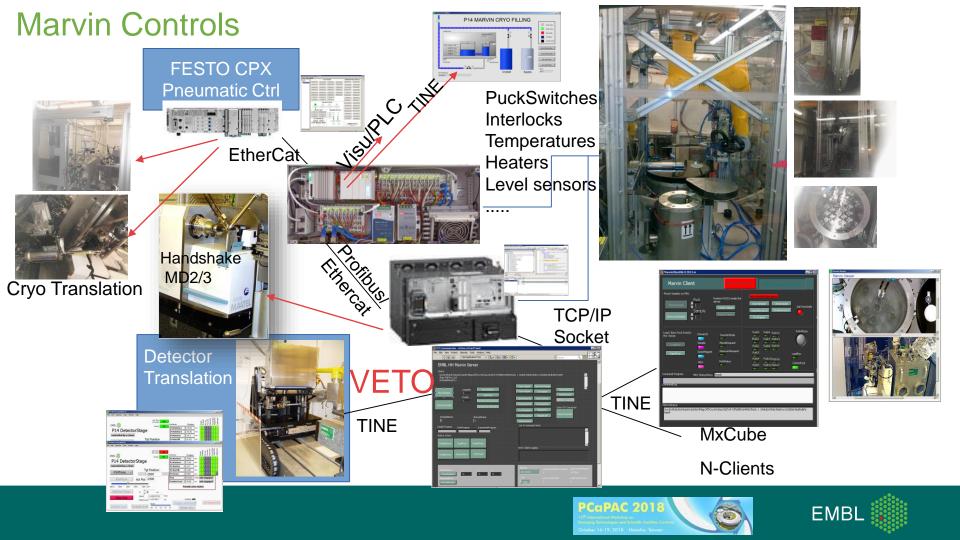

# **Marvin Features**

- Capacity: 170 Samples
- Mount/Dismount(sample in air) 10s / Overall mounting 30s/ Changing of Pucks 30s
- SPINE standard Mounting with Vial
- Load / Eject Pucks into dewar by the robot
- Hanging/standing Robot installation to mount on MD2/3
- Closed environment (robot cage) for personal safety/ device safety
- Low humidity inside the cage: dew point -20 deg
- Quick Robot Gripper exchange <1h</li>
- Smooth dewar nitrogen filling due to communicating tube
- Simple mechanical grippers, simple dewar design