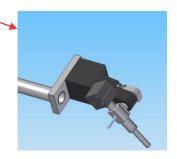

# **Marvin Features**

- Capacity: 170 Samples
- Mount/Dismount(sample in air) 10s / Overall mounting 30s/ Changing of Pucks 30s
- SPINE standard Mounting with Vial
- Load / Eject Pucks into dewar by the robot
- Hanging/standing Robot installation to mount on MD2/3
- Closed environment (robot cage) for personal safety/ device safety
- Low humidity inside the cage: dew point -20 deg
- Quick Robot Gripper exchange <1h</li>
- Smooth dewar nitrogen filling due to communicating tube
- Simple mechanical grippers, simple dewar design