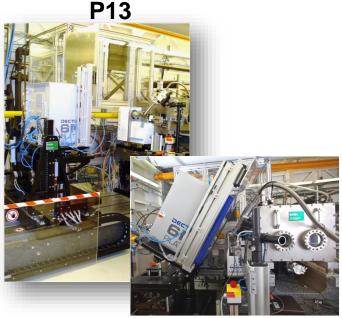

# **Marvin Features**

- Capacity: 170 Samples
- Mount/Dismount(sample in air) 10s / Overall mounting 30s/ Changing of Pucks 30s
- SPINE standard Mounting with Vial
- Load / Eject Pucks into dewar by the robot
- Hanging/standing Robot installation to mount on MD2/3
- Closed environment (robot cage) for personal safety/ device safety
- Low humidity inside the cage: dew point -20 deg
- Quick Robot Gripper exchange <1h</li>
- Smooth dewar nitrogen filling due to communicating tube
- Simple mechanical grippers, simple dewar design