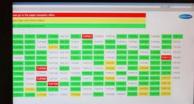

### Proceedings Status (18 Nov 2010)

- Submitted 323/339 (excluding 14 not presented posters)
- Edited 322/339
- QA done 302/339
- 16 not submitted papers
  - 9 invited orals
  - 7 posters
- We decided to wait another month for the invited oral authors without submission.
  - Asked them individually to submit the paper by the end of November
- We are asking permission to publish pdf version of transparencies for invited orals
  - If no answer, a transparency will not be published.
- Conference photos to be arranged
- We wish to publish the proceedings by the end of this year.