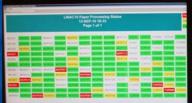

#### Paper Status (Sep 14, 18:25)

Submitted 295/355 (83 %) Edited 285/355 (80 %) Ready for publication 227/355 (64 %) It is very important to submit papers as early as possible during the conference to utilize fully resources prepared for the conference