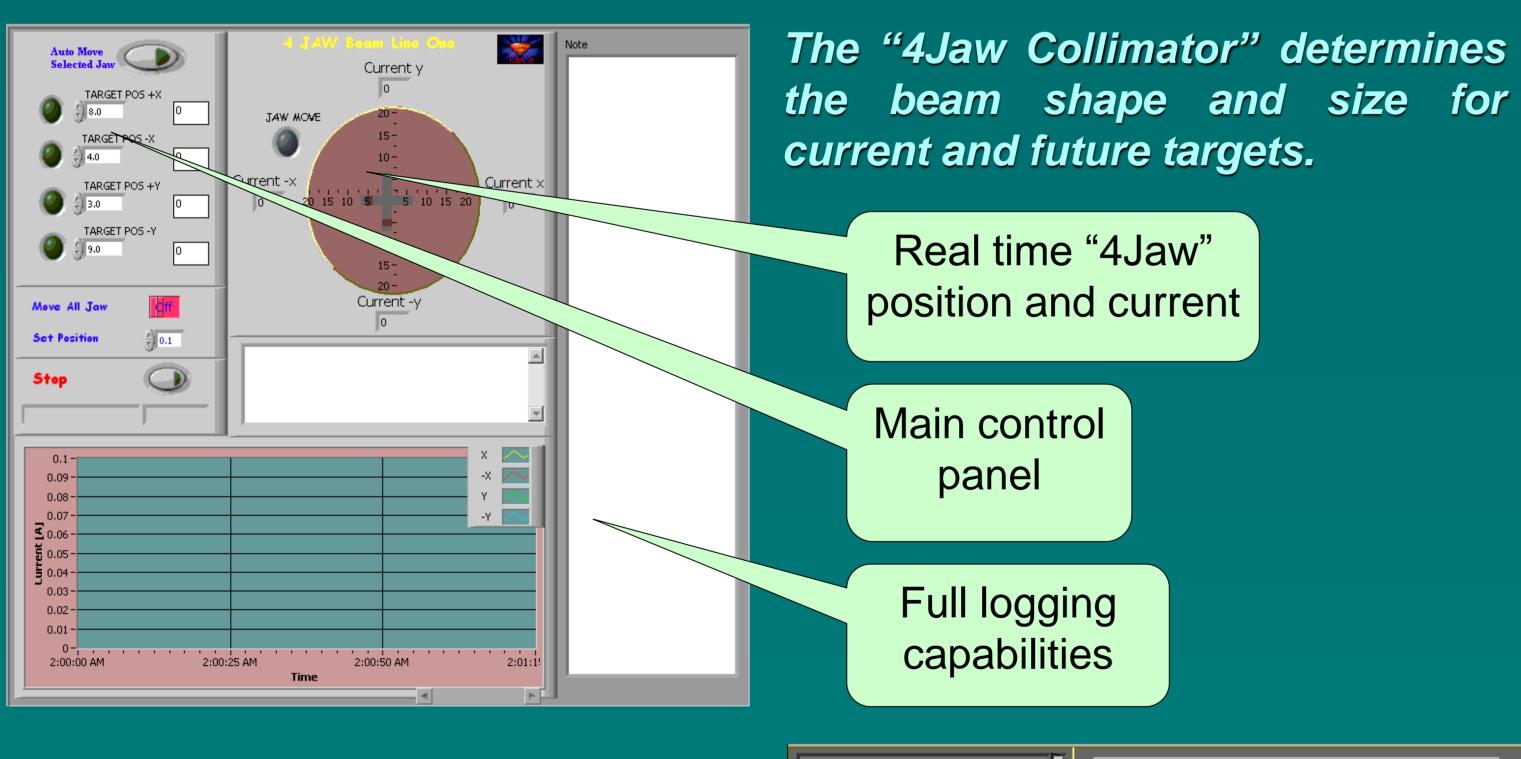

# Control of beam optics elements

This control system provides full control of the beam lines magnetic optical elements. The system is fully entwined with the SARAF machine safety systems.