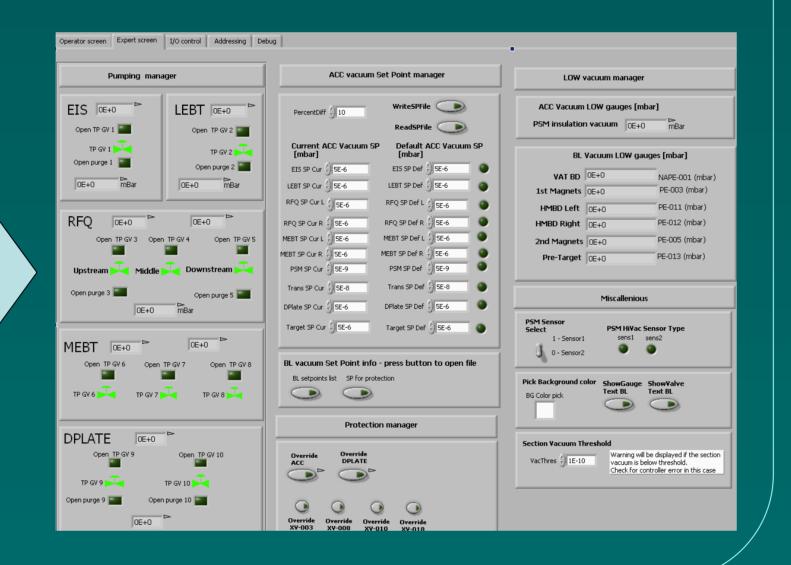

# Beam lines vacuum control system redesign

Accelerator and beam lines vacuum control systems redesigned and rebuilt. The new solution provides full control over all of SARAF vacuum elements.

# Full redesigned vacuum control system operator screen

Full redesigned vacuum control system expert screen