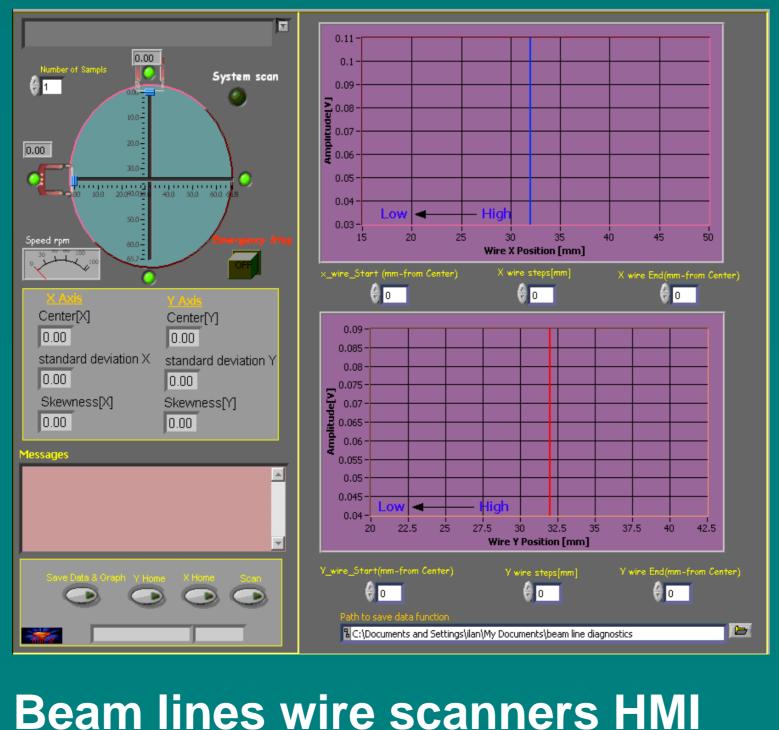

### Beam diagnostics control

The new beam lines wire scanners control system consists of more reliable hardware.

The control application includes more information (wire position, beam statistics ETC) and a better interface for the operators.