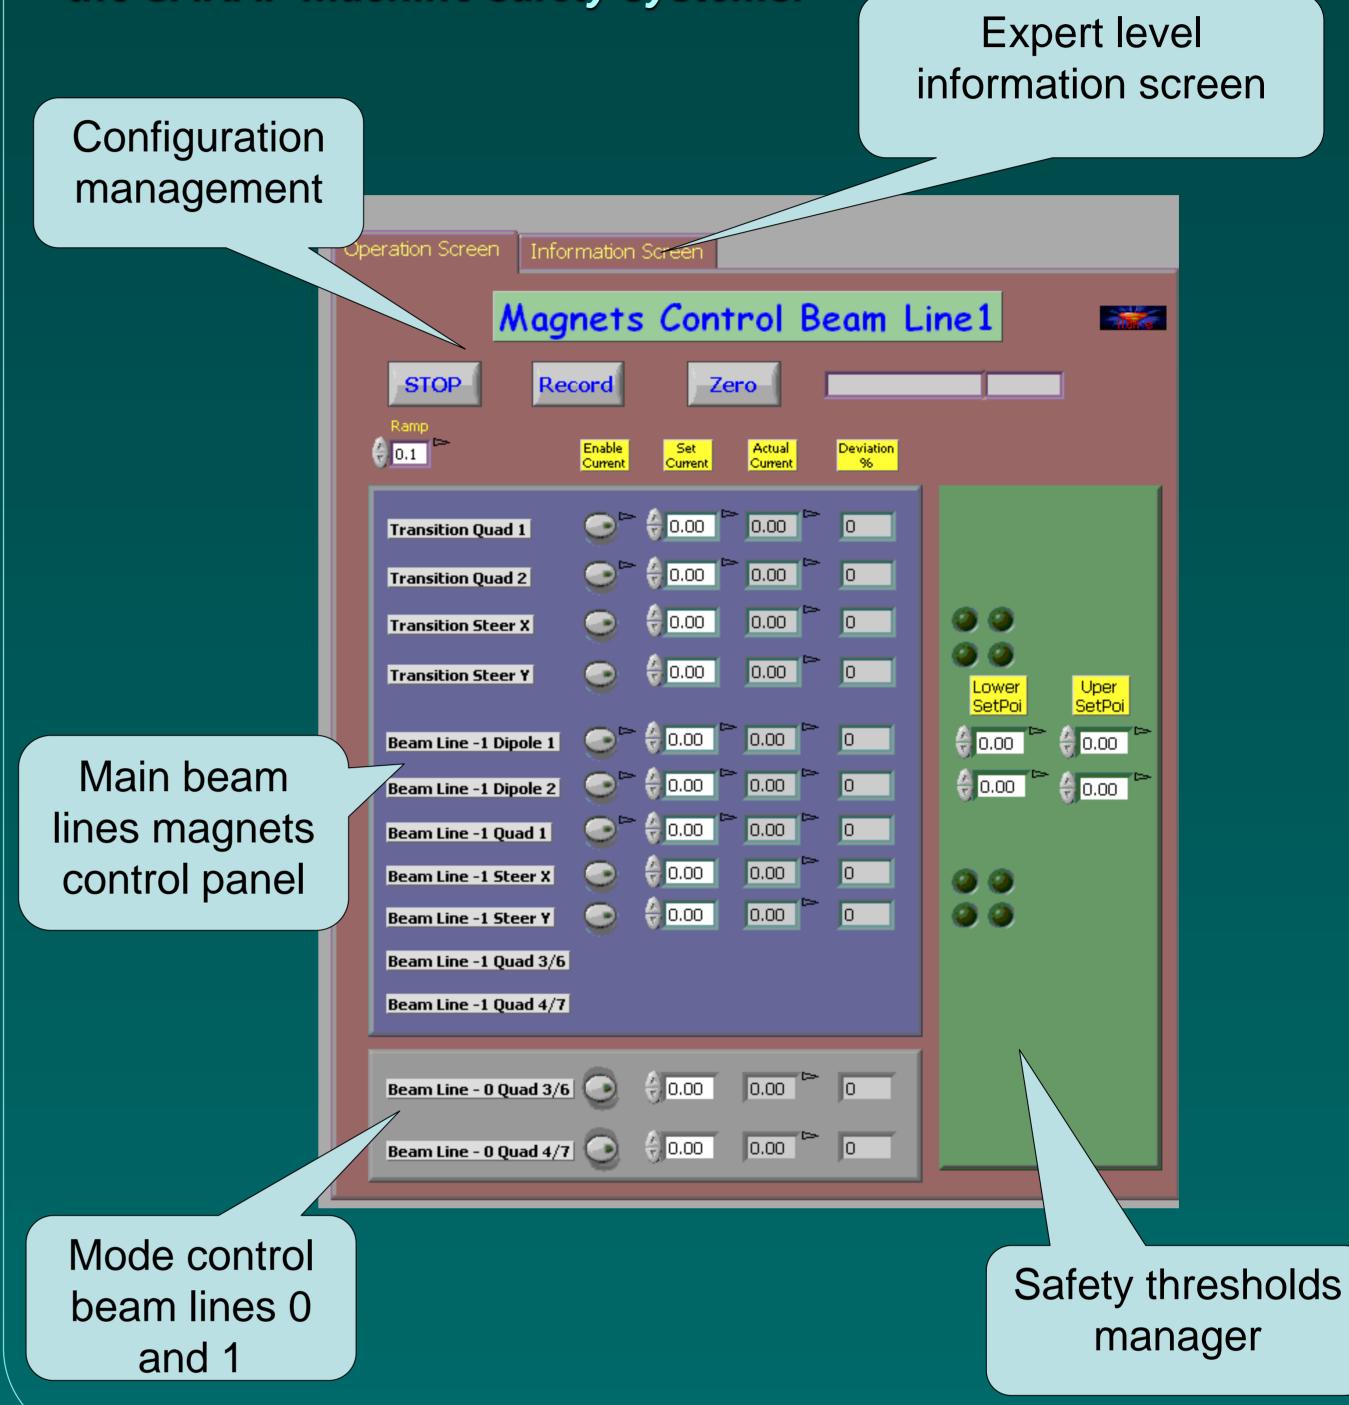

# Control of beam optics elements

This control system provides full control of the beam lines magnetic optical elements. The system is fully entwined with the SARAF machine safety systems.