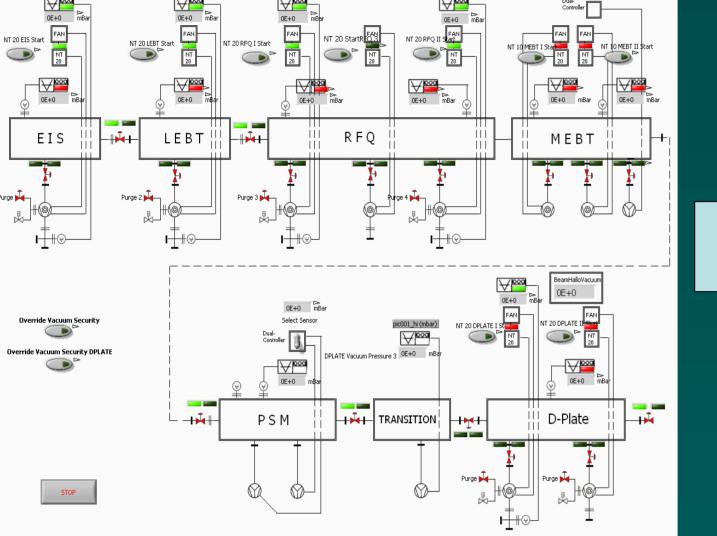

# Beam lines vacuum control system redesign

Accelerator and beam lines vacuum control systems redesigned and rebuilt. The new solution provides full control over all of SARAF vacuum elements.

## Old Accelerator vacuum control system

Beam lines vacuum control system