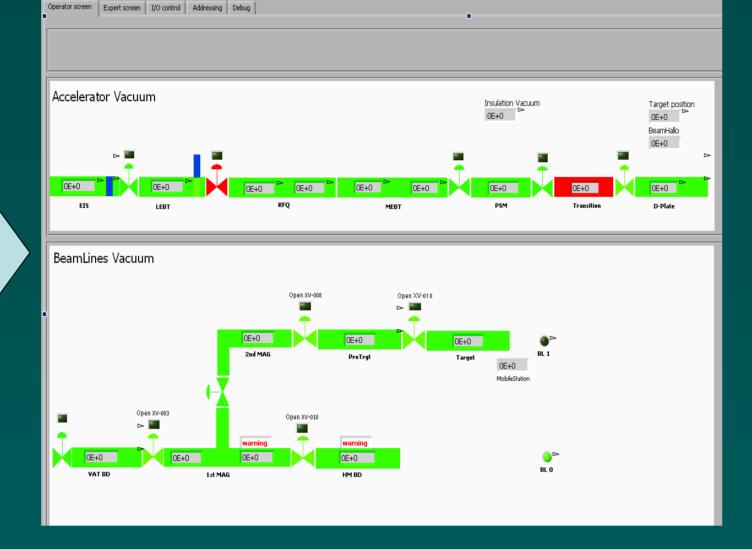

# Beam lines vacuum control system redesign

Accelerator and beam lines vacuum control systems redesigned and rebuilt. The new solution provides full control over all of SARAF vacuum elements.

# Full redesigned vacuum control system operator screen

Full redesigned vacuum control system expert screen