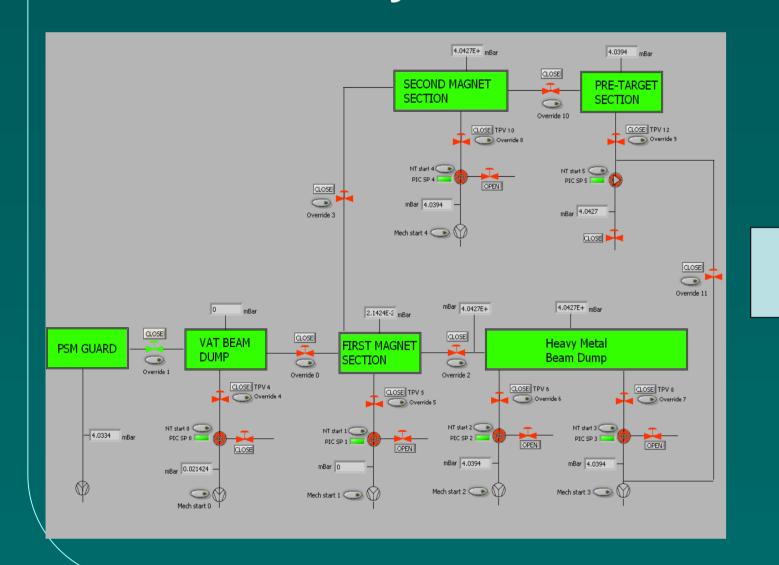

# Beam lines vacuum control system redesign

Accelerator and beam lines vacuum control systems redesigned and rebuilt. The new solution provides full control over all of SARAF vacuum elements.

## Old Accelerator vacuum control system

Beam lines vacuum control system