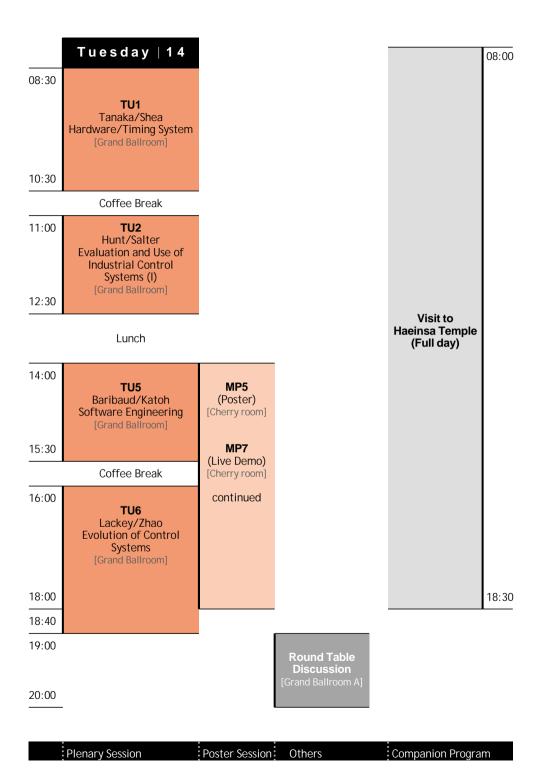

7<br>(Live Demo)        |                                       |                            |
| 16:00 | <b>MO6</b> Bulfone/Shoaee  Process Tuning and  Feedback System (I) | [Cherry room]  Authors at |                                       |                            |
| 17:50 | [Grand Ballroom]                                                   | Poster                    |                                       |                            |
| 17:50 | <b>MO8</b> Raffi/White Project Management (II)                     | (14:00-15:30)             |                                       |                            |
| 18:30 | [Grand Ballroom]                                                   |                           |                                       |                            |







|       | Friday   17                                                                    |
|-------|--------------------------------------------------------------------------------|
|       |                                                                                |
| 08:30 | FR1 Ninin/Furukawa Internet Enhanced Operation and Automation [Grand Ballroom] |
|       | Coffee Break                                                                   |
| 10:20 | FR2<br>Kwon/Ko<br>Status Report (III)<br>[Grand Ballroom]                      |
| 11:20 | Technical Summary<br>Ko/Daneels                                                |
| 11:50 | [Grand Ballroom]                                                               |
| 12:10 | Closing Session